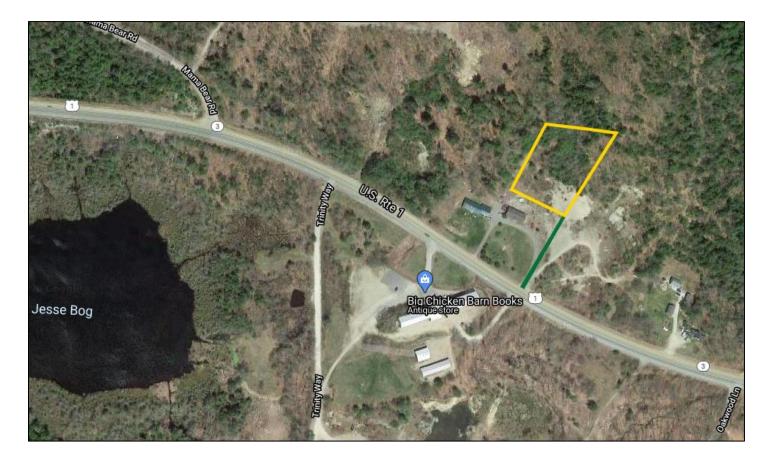

## **Location Map**

**Real Estate:** Consists of a 1.67+/- acre surveyed parcel with access to US Rt. 1. The property is 8.5+/- miles to Ellsworth and 26+/- miles to Acadia National Park. Reference Tax Map 53, Lot 15A.

**Terms:** A **\$2,500** deposit (nonrefundable as to highest bidder) in Visa/ Mastercard, payable to the Keenan Auction Co., Inc., with balance due and payable within **30 days** from date of auction. **12% Buyer's Premium**. The property will be sold by public auction subject to all outstanding municipal assessments. Conveyance of the property will be by release deed. For a Property Information Package/Terms of Sale visit KeenanAuction.com or call (207) 885-5100 and request by auction #20-192. Richard J. Keenan #236. Our 48<sup>th</sup> Year and 8,298<sup>th</sup> Auction.