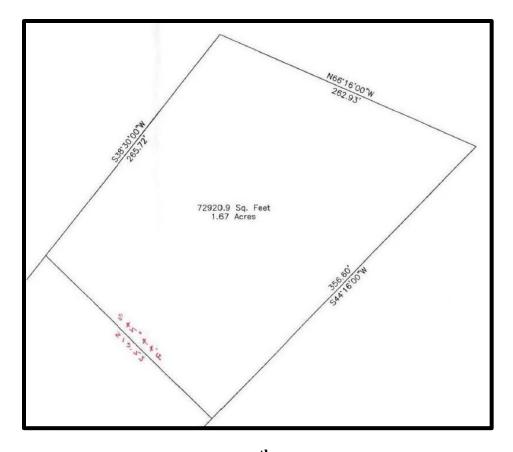

# **PROPERTY INFORMATION PACKAGE**



Our 8,298<sup>th</sup> Auction Timed Online Real Estate Auction 20-192 1.67+/- Acre Surveyed Land Parcel 1757A Bucksport Road, Ellsworth, Maine Online Bidding Ends: Thur, Nov. 19, 2020 at 11AM



Keenan Auction Company, Inc. 1 Runway Road So. Portland, Maine 04106 (207) 885-5100 www.KeenanAuction.com info@keenanAuction.com Richard Keenan ME R.E. LIC.#2175 ME AUCT. LIC.#236

November 3, 2020

Dear Prospective Bidder:

Keenan Auction Company, Inc. would like to announce **Timed Online Real Estate Auction 20-192**: Real estate consists of a 1.67+/- acre surveyed land parcel with deeded access to US Route 1. The Online Bidding begins: on Sun, Nov. 1, 2020 at 9AM and **Online Bidding Ends: Thur, Nov. 19, 2020** 



at **11AM** and will be conducted through **Proxibid.com**. Please find our de