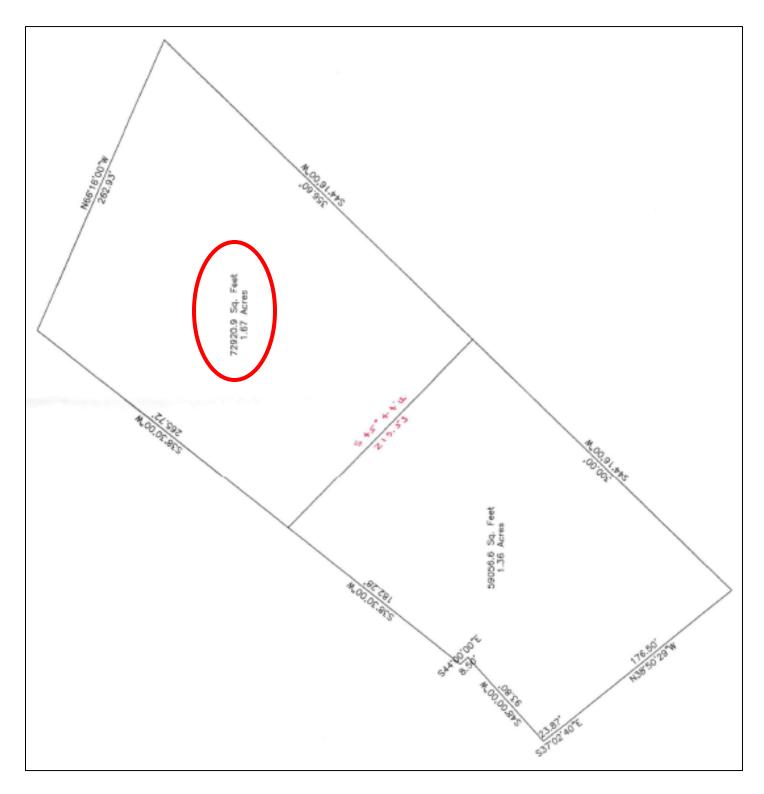

Reference Tax Map 53, Lot 15A.

**Terms:** A **\$2,500** deposit (nonrefundable as to highest bidder) in Visa/ Mastercard, payable to the Keenan Auction Co., Inc., with balance due and payable within **30 days** from date of auction. **12% Buyer's Premium**. The property will be sold by public auction subject to all outstanding municipal assessments. Conveyance of the property will be by release deed. For a Property Information Package/Terms of Sale visit KeenanAuction.com or call (207) 885-5100 and request by auction #20-192. Richard J. Keenan #236. Our 48<sup>th</sup> Year and 8,298<sup>th</sup> Auction.





Keenan Auction Company, Inc. 1 Runway Road So. Portland, ME 04106 207-885-5100 info@keenanauction.com

## **Location Map**





## Тах Мар

[Map 53, Lot 15-1]



## **Plot Plan**



## **Assessment Information**

|                                                   | -                                                               |                                                        |                                              | 7 9                 |       |                                                                     |                         | 0                            | 0 0                                                            | 2                           | 0 8                                                | c                            | 2               | Π                  |       | e                      |                                                                          |
|---------------------------------------------------|-------