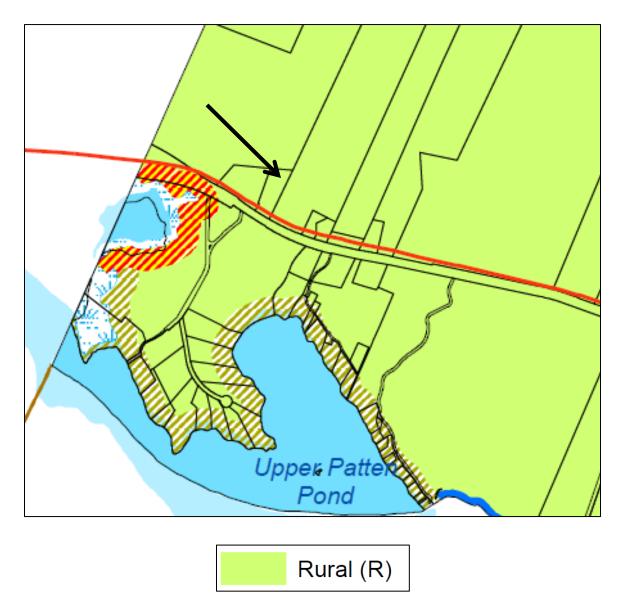

## **Zoning Map**

H. Rural (R). The zone offers a low-density rural area that is primarily for single family-homes, traditional rural occupations, agricultural activities, and forestry. Significant incentives are provided for the creation of cluster developments.