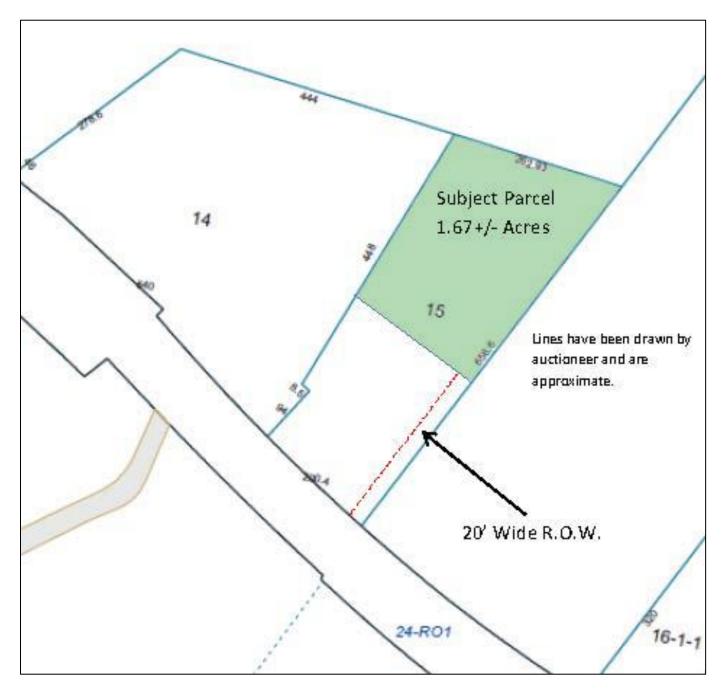

cadia National Park. Reference Tax Map 53, Lot 15A.

**Terms:** A **\$2,500** deposit (nonrefundable as to highest bidder) in Visa/ Mastercard, payable to the Keenan Auction Co., Inc., with balance due and payable within **30 days** from date of auction. **12% Buyer's Premium**. The property will be sold by public auction subject to all outstanding municipal assessments. Conveyance of the property will be by release deed. For a Property Information Package/Terms of Sale visit KeenanAuction.com or call (207) 885-5100 and request by auction #20-192. Richard J. Keenan #236. Our 48<sup>th</sup> Year and 8,298<sup>th</sup> Auction.





Keenan Auction Company, Inc. 1 Runway Road So. Portland, ME 04106 207-885-5100 info@keenanauction.com

## **Location Map**





## Тах Мар

[Map 53, Lot 15-1]



## **Plot Plan**



## **Assessment Information**

|                                                   | -                                                               |                                                        |                                              | 7 9                 |       |                                                                     |                         | 0                            | 0 0                                                            | 2                           | 0 8                                                | c                            | 2               | Π                  |       | e                      |                                                                          |
|---------------------------------------